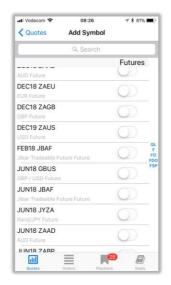

## **DIRECTORS**

• Once you have Logged in successfully click on the PLUS (+) tab in the top right-hand corner in order for you to choose witch contracts to add to your Quotes Screen (Futures Screen).