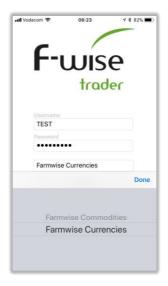

 After the F-wise Trader App has been installed, type in your Username and Password, Select a Server – Currencies – and then click on Login.