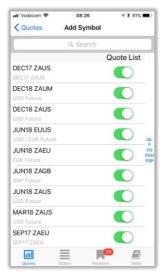

## **DIRECTORS**

• Once you have Logged in successfully click on the PLUS (+) tab in the top right-hand corner in order for you to choose witch contracts to add to your Quotes Screen (Futures Screen).