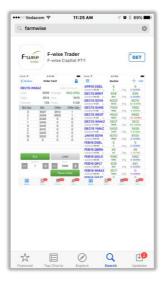

## **DIRECTORS**

• Once you have Logged in successfully click on the PLUS (+) tab in the top right-hand corner in order for you to choose witch contracts to add to your Quotes Screen (Futures Screen).