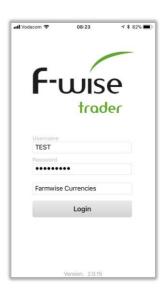

 After the F-wise Trader App has been installed, type in your Username and Password, Select a Server – Currencies – and then click on Login.